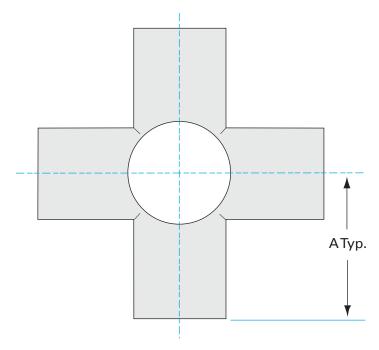

Similar Image

| (in inches) |        |
|-------------|--------|
| Dim A       | 3.75"  |
| Dim C       | 0.065" |
|             |        |

Dimensions

#### G-11W-250V

| Parameters        | Specifications                      |
|-------------------|-------------------------------------|
| Tube OD           | 2-1/2"                              |
| Cross Type        | 6-Way                               |
| Material          | 304 stainless                       |
| Port Length       | 3.75"                               |
| Wall Thickness    | 0.065"                              |
| Finish            | Tumble                              |
| Vacuum Range      | 1 · 10 <sup>-13</sup> mbar to 1 bar |
| Temperature Range | -200 °C to 450 °C                   |
| Weight            | 2.15 lbs                            |