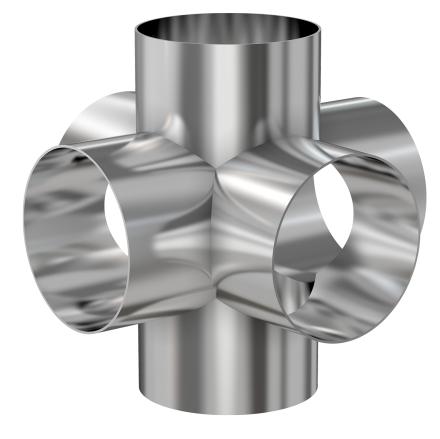

# Weld 6-way cross 2.5" OD 6-way cross, 3.75" port length, tumble finish

Part number: G-11W-250V

### 2.5" OD 6-way cross, 3.75" port length, tumble finish

- Use wled fittings and tubing to create unique pump line geometries
- Fittings with extended tangents ideal for orbital welders
- Contact us at 800-824-4166 to find out about Nor-Cal's custom weldment offerings

#### G-11W-250V

| Parameters        | Specifications                      |
|-------------------|-------------------------------------|
| Tube OD           | 2-1/2"                              |
| Cross Type        | 6-Way                               |
| Material          | 304 stainless                       |
| Port Length       | 3.75"                               |
| Wall Thickness    | 0.065"                              |
| Finish            | Tumble                              |
| Vacuum Range      | 1 · 10 <sup>-13</sup> mbar to 1 bar |
| Temperature Range | -200 °C to 450 °C                   |
| Weight            | 2.15 lbs                            |